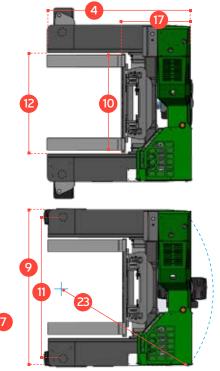

## **C-SERiES C12,000**

|    | DEC CDIDEION                                                                                                                                                                                                                                                                                                                                                                                                                                                                                                                                                                                                                                                                                                                                                                                                                                                                                                                                                                                                                                                                                                                                                                                                                                                                                                                                                                                                                                                                                                                                                                                                                                                                                                                                                                                                                                                                                                                                                                                                                                                                                                                   | 612.000   |  |
|----|--------------------------------------------------------------------------------------------------------------------------------------------------------------------------------------------------------------------------------------------------------------------------------------------------------------------------------------------------------------------------------------------------------------------------------------------------------------------------------------------------------------------------------------------------------------------------------------------------------------------------------------------------------------------------------------------------------------------------------------------------------------------------------------------------------------------------------------------------------------------------------------------------------------------------------------------------------------------------------------------------------------------------------------------------------------------------------------------------------------------------------------------------------------------------------------------------------------------------------------------------------------------------------------------------------------------------------------------------------------------------------------------------------------------------------------------------------------------------------------------------------------------------------------------------------------------------------------------------------------------------------------------------------------------------------------------------------------------------------------------------------------------------------------------------------------------------------------------------------------------------------------------------------------------------------------------------------------------------------------------------------------------------------------------------------------------------------------------------------------------------------|-----------|--|
|    | DESCRIPTION                                                                                                                                                                                                                                                                                                                                                                                                                                                                                                                                                                                                                                                                                                                                                                                                                                                                                                                                                                                                                                                                                                                                                                                                                                                                                                                                                                                                                                                                                                                                                                                                                                                                                                                                                                                                                                                                                                                                                                                                                                                                                                                    | C12,000   |  |
| 1a | Max. Lift Height                                                                                                                                                                                                                                                                                                                                                                                                                                                                                                                                                                                                                                                                                                                                                                                                                                                                                                                                                                                                                                                                                                                                                                                                                                                                                                                                                                                                                                                                                                                                                                                                                                                                                                                                                                                                                                                                                                                                                                                                                                                                                                               | 4100 mm   |  |
| 1b | Free Lift Height                                                                                                                                                                                                                                                                                                                                                                                                                                                                                                                                                                                                                                                                                                                                                                                                                                                                                                                                                                                                                                                                                                                                                                                                                                                                                                                                                                                                                                                                                                                                                                                                                                                                                                                                                                                                                                                                                                                                                                                                                                                                                                               | 0mm       |  |
| 2  | Height Mast Closed                                                                                                                                                                                                                                                                                                                                                                                                                                                                                                                                                                                                                                                                                                                                                                                                                                                                                                                                                                                                                                                                                                                                                                                                                                                                                                                                                                                                                                                                                                                                                                                                                                                                                                                                                                                                                                                                                                                                                                                                                                                                                                             | 3450mm    |  |
| 3  | Max. Mast Raised                                                                                                                                                                                                                                                                                                                                                                                                                                                                                                                                                                                                                                                                                                                                                                                                                                                                                                                                                                                                                                                                                                                                                                                                                                                                                                                                                                                                                                                                                                                                                                                                                                                                                                                                                                                                                                                                                                                                                                                                                                                                                                               | 5800mm    |  |
| 4  | Overall Length                                                                                                                                                                                                                                                                                                                                                                                                                                                                                                                                                                                                                                                                                                                                                                                                                                                                                                                                                                                                                                                                                                                                                                                                                                                                                                                                                                                                                                                                                                                                                                                                                                                                                                                                                                                                                                                                                                                                                                                                                                                                                                                 | 3040mm    |  |
| 5  | Mast travel                                                                                                                                                                                                                                                                                                                                                                                                                                                                                                                                                                                                                                                                                                                                                                                                                                                                                                                                                                                                                                                                                                                                                                                                                                                                                                                                                                                                                                                                                                                                                                                                                                                                                                                                                                                                                                                                                                                                                                                                                                                                                                                    | 1650mm    |  |
| 6  | Ground Clearance Under Mast                                                                                                                                                                                                                                                                                                                                                                                                                                                                                                                                                                                                                                                                                                                                                                                                                                                                                                                                                                                                                                                                                                                                                                                                                                                                                                                                                                                                                                                                                                                                                                                                                                                                                                                                                                                                                                                                                                                                                                                                                                                                                                    | 305mm     |  |
| 7  | Ground Clearance to Centre of Wheelbase                                                                                                                                                                                                                                                                                                                                                                                                                                                                                                                                                                                                                                                                                                                                                                                                                                                                                                                                                                                                                                                                                                                                                                                                                                                                                                                                                                                                                                                                                                                                                                                                                                                                                                                                                                                                                                                                                                                                                                                                                                                                                        | 330mm     |  |
| 8  | Height Over Cab (Without work lights)                                                                                                                                                                                                                                                                                                                                                                                                                                                                                                                                                                                                                                                                                                                                                                                                                                                                                                                                                                                                                                                                                                                                                                                                                                                                                                                                                                                                                                                                                                                                                                                                                                                                                                                                                                                                                                                                                                                                                                                                                                                                                          | 2950mm    |  |
| 9  | Width                                                                                                                                                                                                                                                                                                                                                                                                                                                                                                                                                                                                                                                                                                                                                                                                                                                                                                                                                                                                                                                                                                                                                                                                                                                                                                                                                                                                                                                                                                                                                                                                                                                                                                                                                                                                                                                                                                                                                                                                                                                                                                                          | 3260mm    |  |
| 10 | Outside Spread of Fork Arms                                                                                                                                                                                                                                                                                                                                                                                                                                                                                                                                                                                                                                                                                                                                                                                                                                                                                                                                                                                                                                                                                                                                                                                                                                                                                                                                                                                                                                                                                                                                                                                                                                                                                                                                                                                                                                                                                                                                                                                                                                                                                                    | 2000mm    |  |
| 11 | Track Front                                                                                                                                                                                                                                                                                                                                                                                                                                                                                                                                                                                                                                                                                                                                                                                                                                                                                                                                                                                                                                                                                                                                                                                                                                                                                                                                                                                                                                                                                                                                                                                                                                                                                                                                                                                                                                                                                                                                                                                                                                                                                                                    | 2955mm    |  |
| 12 | Frame Opening                                                                                                                                                                                                                                                                                                                                                                                                                                                                                                                                                                                                                                                                                                                                                                                                                                                                                                                                                                                                                                                                                                                                                                                                                                                                                                                                                                                                                                                                                                                                                                                                                                                                                                                                                                                                                                                                                                                                                                                                                                                                                                                  | 2108mm    |  |
| 13 | Load Centre Distance                                                                                                                                                                                                                                                                                                                                                                                                                                                                                                                                                                                                                                                                                                                                                                                                                                                                                                                                                                                                                                                                                                                                                                                                                                                                                                                                                                                                                                                                                                                                                                                                                                                                                                                                                                                                                                                                                                                                                                                                                                                                                                           | 600mm     |  |
| 14 | Overhang Front                                                                                                                                                                                                                                                                                                                                                                                                                                                                                                                                                                                                                                                                                                                                                                                                                                                                                                                                                                                                                                                                                                                                                                                                                                                                                                                                                                                                                                                                                                                                                                                                                                                                                                                                                                                                                                                                                                                                                                                                                                                                                                                 | 310mm     |  |
| 15 | Wheelbase                                                                                                                                                                                                                                                                                                                                                                                                                                                                                                                                                                                                                                                                                                                                                                                                                                                                                                                                                                                                                                                                                                                                                                                                                                                                                                                                                                                                                                                                                                                                                                                                                                                                                                                                                                                                                                                                                                                                                                                                                                                                                                                      | 2545mm    |  |
| 16 | Overhang Back                                                                                                                                                                                                                                                                                                                                                                                                                                                                                                                                                                                                                                                                                                                                                                                                                                                                                                                                                                                                                                                                                                                                                                                                                                                                                                                                                                                                                                                                                                                                                                                                                                                                                                                                                                                                                                                                                                                                                                                                                                                                                                                  | 185mm     |  |
| 17 | Length from Face of Fork                                                                                                                                                                                                                                                                                                                                                                                                                                                                                                                                                                                                                                                                                                                                                                                                                                                                                                                                                                                                                                                                                                                                                                                                                                                                                                                                                                                                                                                                                                                                                                                                                                                                                                                                                                                                                                                                                                                                                                                                                                                                                                       | 1550mm    |  |
| 18 | Approach Angle                                                                                                                                                                                                                                                                                                                                                                                                                                                                                                                                                                                                                                                                                                                                                                                                                                                                                                                                                                                                                                                                                                                                                                                                                                                                                                                                                                                                                                                                                                                                                                                                                                                                                                                                                                                                                                                                                                                                                                                                                                                                                                                 | 45°       |  |
| 19 | Ramp Angle                                                                                                                                                                                                                                                                                                                                                                                                                                                                                                                                                                                                                                                                                                                                                                                                                                                                                                                                                                                                                                                                                                                                                                                                                                                                                                                                                                                                                                                                                                                                                                                                                                                                                                                                                                                                                                                                                                                                                                                                                                                                                                                     | 29°       |  |
| 20 | Departure Angle                                                                                                                                                                                                                                                                                                                                                                                                                                                                                                                                                                                                                                                                                                                                                                                                                                                                                                                                                                                                                                                                                                                                                                                                                                                                                                                                                                                                                                                                                                                                                                                                                                                                                                                                                                                                                                                                                                                                                                                                                                                                                                                | 45°       |  |
| 21 | Forward Tilt                                                                                                                                                                                                                                                                                                                                                                                                                                                                                                                                                                                                                                                                                                                                                                                                                                                                                                                                                                                                                                                                                                                                                                                                                                                                                                                                                                                                                                                                                                                                                                                                                                                                                                                                                                                                                                                                                                                                                                                                                                                                                                                   | 4°        |  |
| 22 | Backward Tilt                                                                                                                                                                                                                                                                                                                                                                                                                                                                                                                                                                                                                                                                                                                                                                                                                                                                                                                                                                                                                                                                                                                                                                                                                                                                                                                                                                                                                                                                                                                                                                                                                                                                                                                                                                                                                                                                                                                                                                                                                                                                                                                  | 8°        |  |
| 23 | Minimum Outside Radius                                                                                                                                                                                                                                                                                                                                                                                                                                                                                                                                                                                                                                                                                                                                                                                                                                                                                                                                                                                                                                                                                                                                                                                                                                                                                                                                                                                                                                                                                                                                                                                                                                                                                                                                                                                                                                                                                                                                                                                                                                                                                                         | 3120mm    |  |
| 24 | Platform Height                                                                                                                                                                                                                                                                                                                                                                                                                                                                                                                                                                                                                                                                                                                                                                                                                                                                                                                                                                                                                                                                                                                                                                                                                                                                                                                                                                                                                                                                                                                                                                                                                                                                                                                                                                                                                                                                                                                                                                                                                                                                                                                | 980mm     |  |
| 25 | Platform Length                                                                                                                                                                                                                                                                                                                                                                                                                                                                                                                                                                                                                                                                                                                                                                                                                                                                                                                                                                                                                                                                                                                                                                                                                                                                                                                                                                                                                                                                                                                                                                                                                                                                                                                                                                                                                                                                                                                                                                                                                                                                                                                | 1490mm    |  |
|    |                                                                                                                                                                                                                                                                                                                                                                                                                                                                                                                                                                                                                                                                                                                                                                                                                                                                                                                                                                                                                                                                                                                                                                                                                                                                                                                                                                                                                                                                                                                                                                                                                                                                                                                                                                                                                                                                                                                                                                                                                                                                                                                                |           |  |
| Α  | Capacity                                                                                                                                                                                                                                                                                                                                                                                                                                                                                                                                                                                                                                                                                                                                                                                                                                                                                                                                                                                                                                                                                                                                                                                                                                                                                                                                                                                                                                                                                                                                                                                                                                                                                                                                                                                                                                                                                                                                                                                                                                                                                                                       | 12,000 kg |  |
|    | The same of the sa |           |  |