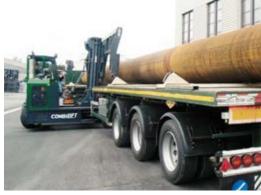

# **C-SERiES C12,000**

The multi-directional forklift designed for the safe, space saving and productive handling of long and bulky loads.