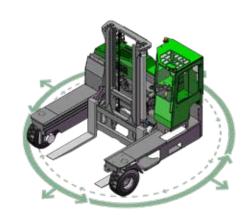

#### **Multi-Directional**

#### Features Include:

- Rubber Mounted Half Open Cabin
- Multi-Directional Operation
- 3 Wheel Hydrostatic Drive
- · Load Sensing Steering
- 4 Way Lever Positioning of Wheels
- Hydraulic Oil Cooler