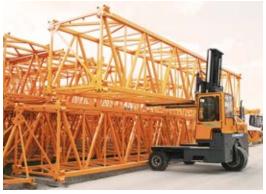

# **C-SERiES C12,000**

The multi-directional forklift designed for the safe, space saving and productive handling of long and bulky loads.