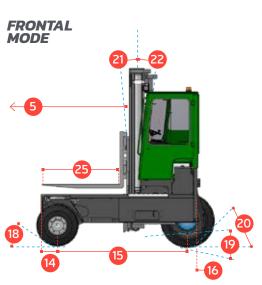

## **C-SERiES C12,000**

|    | DEC CDIDEION                                                                                                                                                                                                                                                                                                                                                                                                                                                                                                                                                                                                                                                                                                                                                                                                                                                                                                                                                                                                                                                                                                                                                                                                                                                                                                                                                                                                                                                                                                                                                                                                                                                                                                                                                                                                                                                                                                                                                                                                                                                                                                                   | 612.000   |  |
|----|--------------------------------------------------------------------------------------------------------------------------------------------------------------------------------------------------------------------------------------------------------------------------------------------------------------------------------------------------------------------------------------------------------------------------------------------------------------------------------------------------------------------------------------------------------------------------------------------------------------------------------------------------------------------------------------------------------------------------------------------------------------------------------------------------------------------------------------------------------------------------------------------------------------------------------------------------------------------------------------------------------------------------------------------------------------------------------------------------------------------------------------------------------------------------------------------------------------------------------------------------------------------------------------------------------------------------------------------------------------------------------------------------------------------------------------------------------------------------------------------------------------------------------------------------------------------------------------------------------------------------------------------------------------------------------------------------------------------------------------------------------------------------------------------------------------------------------------------------------------------------------------------------------------------------------------------------------------------------------------------------------------------------------------------------------------------------------------------------------------------------------|-----------|--|
|    | DESCRIPTION                                                                                                                                                                                                                                                                                                                                                                                                                                                                                                                                                                                                                                                                                                                                                                                                                                                                                                                                                                                                                                                                                                                                                                                                                                                                                                                                                                                                                                                                                                                                                                                                                                                                                                                                                                                                                                                                                                                                                                                                                                                                                                                    | C12,000   |  |
| 1a | Max. Lift Height                                                                                                                                                                                                                                                                                                                                                                                                                                                                                                                                                                                                                                                                                                                                                                                                                                                                                                                                                                                                                                                                                                                                                                                                                                                                                                                                                                                                                                                                                                                                                                                                                                                                                                                                                                                                                                                                                                                                                                                                                                                                                                               | 4100 mm   |  |
| 1b | Free Lift Height                                                                                                                                                                                                                                                                                                                                                                                                                                                                                                                                                                                                                                                                                                                                                                                                                                                                                                                                                                                                                                                                                                                                                                                                                                                                                                                                                                                                                                                                                                                                                                                                                                                                                                                                                                                                                                                                                                                                                                                                                                                                                                               | 0mm       |  |
| 2  | Height Mast Closed                                                                                                                                                                                                                                                                                                                                                                                                                                                                                                                                                                                                                                                                                                                                                                                                                                                                                                                                                                                                                                                                                                                                                                                                                                                                                                                                                                                                                                                                                                                                                                                                                                                                                                                                                                                                                                                                                                                                                                                                                                                                                                             | 3450mm    |  |
| 3  | Max. Mast Raised                                                                                                                                                                                                                                                                                                                                                                                                                                                                                                                                                                                                                                                                                                                                                                                                                                                                                                                                                                                                                                                                                                                                                                                                                                                                                                                                                                                                                                                                                                                                                                                                                                                                                                                                                                                                                                                                                                                                                                                                                                                                                                               | 5800mm    |  |
| 4  | Overall Length                                                                                                                                                                                                                                                                                                                                                                                                                                                                                                                                                                                                                                                                                                                                                                                                                                                                                                                                                                                                                                                                                                                                                                                                                                                                                                                                                                                                                                                                                                                                                                                                                                                                                                                                                                                                                                                                                                                                                                                                                                                                                                                 | 3040mm    |  |
| 5  | Mast travel                                                                                                                                                                                                                                                                                                                                                                                                                                                                                                                                                                                                                                                                                                                                                                                                                                                                                                                                                                                                                                                                                                                                                                                                                                                                                                                                                                                                                                                                                                                                                                                                                                                                                                                                                                                                                                                                                                                                                                                                                                                                                                                    | 1650mm    |  |
| 6  | Ground Clearance Under Mast                                                                                                                                                                                                                                                                                                                                                                                                                                                                                                                                                                                                                                                                                                                                                                                                                                                                                                                                                                                                                                                                                                                                                                                                                                                                                                                                                                                                                                                                                                                                                                                                                                                                                                                                                                                                                                                                                                                                                                                                                                                                                                    | 305mm     |  |
| 7  | Ground Clearance to Centre of Wheelbase                                                                                                                                                                                                                                                                                                                                                                                                                                                                                                                                                                                                                                                                                                                                                                                                                                                                                                                                                                                                                                                                                                                                                                                                                                                                                                                                                                                                                                                                                                                                                                                                                                                                                                                                                                                                                                                                                                                                                                                                                                                                                        | 330mm     |  |
| 8  | Height Over Cab (Without work lights)                                                                                                                                                                                                                                                                                                                                                                                                                                                                                                                                                                                                                                                                                                                                                                                                                                                                                                                                                                                                                                                                                                                                                                                                                                                                                                                                                                                                                                                                                                                                                                                                                                                                                                                                                                                                                                                                                                                                                                                                                                                                                          | 2950mm    |  |
| 9  | Width                                                                                                                                                                                                                                                                                                                                                                                                                                                                                                                                                                                                                                                                                                                                                                                                                                                                                                                                                                                                                                                                                                                                                                                                                                                                                                                                                                                                                                                                                                                                                                                                                                                                                                                                                                                                                                                                                                                                                                                                                                                                                                                          | 3260mm    |  |
| 10 | Outside Spread of Fork Arms                                                                                                                                                                                                                                                                                                                                                                                                                                                                                                                                                                                                                                                                                                                                                                                                                                                                                                                                                                                                                                                                                                                                                                                                                                                                                                                                                                                                                                                                                                                                                                                                                                                                                                                                                                                                                                                                                                                                                                                                                                                                                                    | 2000mm    |  |
| 11 | Track Front                                                                                                                                                                                                                                                                                                                                                                                                                                                                                                                                                                                                                                                                                                                                                                                                                                                                                                                                                                                                                                                                                                                                                                                                                                                                                                                                                                                                                                                                                                                                                                                                                                                                                                                                                                                                                                                                                                                                                                                                                                                                                                                    | 2955mm    |  |
| 12 | Frame Opening                                                                                                                                                                                                                                                                                                                                                                                                                                                                                                                                                                                                                                                                                                                                                                                                                                                                                                                                                                                                                                                                                                                                                                                                                                                                                                                                                                                                                                                                                                                                                                                                                                                                                                                                                                                                                                                                                                                                                                                                                                                                                                                  | 2108mm    |  |
| 13 | Load Centre Distance                                                                                                                                                                                                                                                                                                                                                                                                                                                                                                                                                                                                                                                                                                                                                                                                                                                                                                                                                                                                                                                                                                                                                                                                                                                                                                                                                                                                                                                                                                                                                                                                                                                                                                                                                                                                                                                                                                                                                                                                                                                                                                           | 600mm     |  |
| 14 | Overhang Front                                                                                                                                                                                                                                                                                                                                                                                                                                                                                                                                                                                                                                                                                                                                                                                                                                                                                                                                                                                                                                                                                                                                                                                                                                                                                                                                                                                                                                                                                                                                                                                                                                                                                                                                                                                                                                                                                                                                                                                                                                                                                                                 | 310mm     |  |
| 15 | Wheelbase                                                                                                                                                                                                                                                                                                                                                                                                                                                                                                                                                                                                                                                                                                                                                                                                                                                                                                                                                                                                                                                                                                                                                                                                                                                                                                                                                                                                                                                                                                                                                                                                                                                                                                                                                                                                                                                                                                                                                                                                                                                                                                                      | 2545mm    |  |
| 16 | Overhang Back                                                                                                                                                                                                                                                                                                                                                                                                                                                                                                                                                                                                                                                                                                                                                                                                                                                                                                                                                                                                                                                                                                                                                                                                                                                                                                                                                                                                                                                                                                                                                                                                                                                                                                                                                                                                                                                                                                                                                                                                                                                                                                                  | 185mm     |  |
| 17 | Length from Face of Fork                                                                                                                                                                                                                                                                                                                                                                                                                                                                                                                                                                                                                                                                                                                                                                                                                                                                                                                                                                                                                                                                                                                                                                                                                                                                                                                                                                                                                                                                                                                                                                                                                                                                                                                                                                                                                                                                                                                                                                                                                                                                                                       | 1550mm    |  |
| 18 | Approach Angle                                                                                                                                                                                                                                                                                                                                                                                                                                                                                                                                                                                                                                                                                                                                                                                                                                                                                                                                                                                                                                                                                                                                                                                                                                                                                                                                                                                                                                                                                                                                                                                                                                                                                                                                                                                                                                                                                                                                                                                                                                                                                                                 | 45°       |  |
| 19 | Ramp Angle                                                                                                                                                                                                                                                                                                                                                                                                                                                                                                                                                                                                                                                                                                                                                                                                                                                                                                                                                                                                                                                                                                                                                                                                                                                                                                                                                                                                                                                                                                                                                                                                                                                                                                                                                                                                                                                                                                                                                                                                                                                                                                                     | 29°       |  |
| 20 | Departure Angle                                                                                                                                                                                                                                                                                                                                                                                                                                                                                                                                                                                                                                                                                                                                                                                                                                                                                                                                                                                                                                                                                                                                                                                                                                                                                                                                                                                                                                                                                                                                                                                                                                                                                                                                                                                                                                                                                                                                                                                                                                                                                                                | 45°       |  |
| 21 | Forward Tilt                                                                                                                                                                                                                                                                                                                                                                                                                                                                                                                                                                                                                                                                                                                                                                                                                                                                                                                                                                                                                                                                                                                                                                                                                                                                                                                                                                                                                                                                                                                                                                                                                                                                                                                                                                                                                                                                                                                                                                                                                                                                                                                   | 4°        |  |
| 22 | Backward Tilt                                                                                                                                                                                                                                                                                                                                                                                                                                                                                                                                                                                                                                                                                                                                                                                                                                                                                                                                                                                                                                                                                                                                                                                                                                                                                                                                                                                                                                                                                                                                                                                                                                                                                                                                                                                                                                                                                                                                                                                                                                                                                                                  | 8°        |  |
| 23 | Minimum Outside Radius                                                                                                                                                                                                                                                                                                                                                                                                                                                                                                                                                                                                                                                                                                                                                                                                                                                                                                                                                                                                                                                                                                                                                                                                                                                                                                                                                                                                                                                                                                                                                                                                                                                                                                                                                                                                                                                                                                                                                                                                                                                                                                         | 3120mm    |  |
| 24 | Platform Height                                                                                                                                                                                                                                                                                                                                                                                                                                                                                                                                                                                                                                                                                                                                                                                                                                                                                                                                                                                                                                                                                                                                                                                                                                                                                                                                                                                                                                                                                                                                                                                                                                                                                                                                                                                                                                                                                                                                                                                                                                                                                                                | 980mm     |  |
| 25 | Platform Length                                                                                                                                                                                                                                                                                                                                                                                                                                                                                                                                                                                                                                                                                                                                                                                                                                                                                                                                                                                                                                                                                                                                                                                                                                                                                                                                                                                                                                                                                                                                                                                                                                                                                                                                                                                                                                                                                                                                                                                                                                                                                                                | 1490mm    |  |
|    |                                                                                                                                                                                                                                                                                                                                                                                                                                                                                                                                                                                                                                                                                                                                                                                                                                                                                                                                                                                                                                                                                                                                                                                                                                                                                                                                                                                                                                                                                                                                                                                                                                                                                                                                                                                                                                                                                                                                                                                                                                                                                                                                |           |  |
| Α  | Capacity                                                                                                                                                                                                                                                                                                                                                                                                                                                                                                                                                                                                                                                                                                                                                                                                                                                                                                                                                                                                                                                                                                                                                                                                                                                                                                                                                                                                                                                                                                                                                                                                                                                                                                                                                                                                                                                                                                                                                                                                                                                                                                                       | 12,000 kg |  |
|    | The same of the sa |           |  |