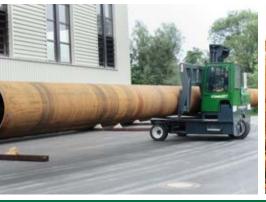

# **C-SERiES C12,000**

The multi-directional forklift designed for the safe, space saving and productive handling of long and bulky loads.