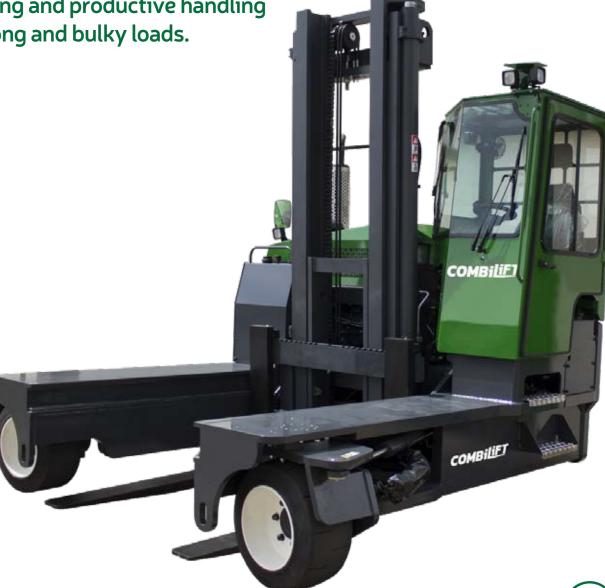

# **C-SERiES C12,000**

The multi-directional forklift designed for the safe, space saving and productive handling of long and bulky loads.

#### **Multi-Directional**

#### Features Include:

- Rubber Mounted Half Open Cabin
- Multi-Directional Operation
- 3 Wheel Hydrostatic Drive
- · Load Sensing Steering
- 4 Way Lever Positioning of Wheels
- Hydraulic Oil Cooler