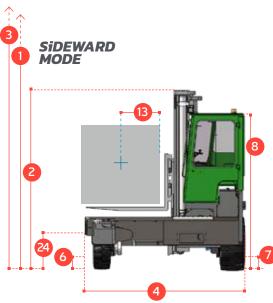

## **C-SERiES C12,000**

|    | DEC CDIDEION                                                                                                                                                                                                                                                                                                                                                                                                                                                                                                                                                                                                                                                                                                                                                                                                                                                                                                                                                                                                                                                                                                                                                                                                                                                                                                                                                                                                                                                                                                                                                                                                                                                                                                                                                                                                                                                                                                                                                                                                                                                                                                                   | 612.000   |  |
|----|--------------------------------------------------------------------------------------------------------------------------------------------------------------------------------------------------------------------------------------------------------------------------------------------------------------------------------------------------------------------------------------------------------------------------------------------------------------------------------------------------------------------------------------------------------------------------------------------------------------------------------------------------------------------------------------------------------------------------------------------------------------------------------------------------------------------------------------------------------------------------------------------------------------------------------------------------------------------------------------------------------------------------------------------------------------------------------------------------------------------------------------------------------------------------------------------------------------------------------------------------------------------------------------------------------------------------------------------------------------------------------------------------------------------------------------------------------------------------------------------------------------------------------------------------------------------------------------------------------------------------------------------------------------------------------------------------------------------------------------------------------------------------------------------------------------------------------------------------------------------------------------------------------------------------------------------------------------------------------------------------------------------------------------------------------------------------------------------------------------------------------|-----------|--|
|    | DESCRIPTION                                                                                                                                                                                                                                                                                                                                                                                                                                                                                                                                                                                                                                                                                                                                                                                                                                                                                                                                                                                                                                                                                                                                                                                                                                                                                                                                                                                                                                                                                                                                                                                                                                                                                                                                                                                                                                                                                                                                                                                                                                                                                                                    | C12,000   |  |
| 1a | Max. Lift Height                                                                                                                                                                                                                                                                                                                                                                                                                                                                                                                                                                                                                                                                                                                                                                                                                                                                                                                                                                                                                                                                                                                                                                                                                                                                                                                                                                                                                                                                                                                                                                                                                                                                                                                                                                                                                                                                                                                                                                                                                                                                                                               | 4100 mm   |  |
| 1b | Free Lift Height                                                                                                                                                                                                                                                                                                                                                                                                                                                                                                                                                                                                                                                                                                                                                                                                                                                                                                                                                                                                                                                                                                                                                                                                                                                                                                                                                                                                                                                                                                                                                                                                                                                                                                                                                                                                                                                                                                                                                                                                                                                                                                               | 0mm       |  |
| 2  | Height Mast Closed                                                                                                                                                                                                                                                                                                                                                                                                                                                                                                                                                                                                                                                                                                                                                                                                                                                                                                                                                                                                                                                                                                                                                                                                                                                                                                                                                                                                                                                                                                                                                                                                                                                                                                                                                                                                                                                                                                                                                                                                                                                                                                             | 3450mm    |  |
| 3  | Max. Mast Raised                                                                                                                                                                                                                                                                                                                                                                                                                                                                                                                                                                                                                                                                                                                                                                                                                                                                                                                                                                                                                                                                                                                                                                                                                                                                                                                                                                                                                                                                                                                                                                                                                                                                                                                                                                                                                                                                                                                                                                                                                                                                                                               | 5800mm    |  |
| 4  | Overall Length                                                                                                                                                                                                                                                                                                                                                                                                                                                                                                                                                                                                                                                                                                                                                                                                                                                                                                                                                                                                                                                                                                                                                                                                                                                                                                                                                                                                                                                                                                                                                                                                                                                                                                                                                                                                                                                                                                                                                                                                                                                                                                                 | 3040mm    |  |
| 5  | Mast travel                                                                                                                                                                                                                                                                                                                                                                                                                                                                                                                                                                                                                                                                                                                                                                                                                                                                                                                                                                                                                                                                                                                                                                                                                                                                                                                                                                                                                                                                                                                                                                                                                                                                                                                                                                                                                                                                                                                                                                                                                                                                                                                    | 1650mm    |  |
| 6  | Ground Clearance Under Mast                                                                                                                                                                                                                                                                                                                                                                                                                                                                                                                                                                                                                                                                                                                                                                                                                                                                                                                                                                                                                                                                                                                                                                                                                                                                                                                                                                                                                                                                                                                                                                                                                                                                                                                                                                                                                                                                                                                                                                                                                                                                                                    | 305mm     |  |
| 7  | Ground Clearance to Centre of Wheelbase                                                                                                                                                                                                                                                                                                                                                                                                                                                                                                                                                                                                                                                                                                                                                                                                                                                                                                                                                                                                                                                                                                                                                                                                                                                                                                                                                                                                                                                                                                                                                                                                                                                                                                                                                                                                                                                                                                                                                                                                                                                                                        | 330mm     |  |
| 8  | Height Over Cab (Without work lights)                                                                                                                                                                                                                                                                                                                                                                                                                                                                                                                                                                                                                                                                                                                                                                                                                                                                                                                                                                                                                                                                                                                                                                                                                                                                                                                                                                                                                                                                                                                                                                                                                                                                                                                                                                                                                                                                                                                                                                                                                                                                                          | 2950mm    |  |
| 9  | Width                                                                                                                                                                                                                                                                                                                                                                                                                                                                                                                                                                                                                                                                                                                                                                                                                                                                                                                                                                                                                                                                                                                                                                                                                                                                                                                                                                                                                                                                                                                                                                                                                                                                                                                                                                                                                                                                                                                                                                                                                                                                                                                          | 3260mm    |  |
| 10 | Outside Spread of Fork Arms                                                                                                                                                                                                                                                                                                                                                                                                                                                                                                                                                                                                                                                                                                                                                                                                                                                                                                                                                                                                                                                                                                                                                                                                                                                                                                                                                                                                                                                                                                                                                                                                                                                                                                                                                                                                                                                                                                                                                                                                                                                                                                    | 2000mm    |  |
| 11 | Track Front                                                                                                                                                                                                                                                                                                                                                                                                                                                                                                                                                                                                                                                                                                                                                                                                                                                                                                                                                                                                                                                                                                                                                                                                                                                                                                                                                                                                                                                                                                                                                                                                                                                                                                                                                                                                                                                                                                                                                                                                                                                                                                                    | 2955mm    |  |
| 12 | Frame Opening                                                                                                                                                                                                                                                                                                                                                                                                                                                                                                                                                                                                                                                                                                                                                                                                                                                                                                                                                                                                                                                                                                                                                                                                                                                                                                                                                                                                                                                                                                                                                                                                                                                                                                                                                                                                                                                                                                                                                                                                                                                                                                                  | 2108mm    |  |
| 13 | Load Centre Distance                                                                                                                                                                                                                                                                                                                                                                                                                                                                                                                                                                                                                                                                                                                                                                                                                                                                                                                                                                                                                                                                                                                                                                                                                                                                                                                                                                                                                                                                                                                                                                                                                                                                                                                                                                                                                                                                                                                                                                                                                                                                                                           | 600mm     |  |
| 14 | Overhang Front                                                                                                                                                                                                                                                                                                                                                                                                                                                                                                                                                                                                                                                                                                                                                                                                                                                                                                                                                                                                                                                                                                                                                                                                                                                                                                                                                                                                                                                                                                                                                                                                                                                                                                                                                                                                                                                                                                                                                                                                                                                                                                                 | 310mm     |  |
| 15 | Wheelbase                                                                                                                                                                                                                                                                                                                                                                                                                                                                                                                                                                                                                                                                                                                                                                                                                                                                                                                                                                                                                                                                                                                                                                                                                                                                                                                                                                                                                                                                                                                                                                                                                                                                                                                                                                                                                                                                                                                                                                                                                                                                                                                      | 2545mm    |  |
| 16 | Overhang Back                                                                                                                                                                                                                                                                                                                                                                                                                                                                                                                                                                                                                                                                                                                                                                                                                                                                                                                                                                                                                                                                                                                                                                                                                                                                                                                                                                                                                                                                                                                                                                                                                                                                                                                                                                                                                                                                                                                                                                                                                                                                                                                  | 185mm     |  |
| 17 | Length from Face of Fork                                                                                                                                                                                                                                                                                                                                                                                                                                                                                                                                                                                                                                                                                                                                                                                                                                                                                                                                                                                                                                                                                                                                                                                                                                                                                                                                                                                                                                                                                                                                                                                                                                                                                                                                                                                                                                                                                                                                                                                                                                                                                                       | 1550mm    |  |
| 18 | Approach Angle                                                                                                                                                                                                                                                                                                                                                                                                                                                                                                                                                                                                                                                                                                                                                                                                                                                                                                                                                                                                                                                                                                                                                                                                                                                                                                                                                                                                                                                                                                                                                                                                                                                                                                                                                                                                                                                                                                                                                                                                                                                                                                                 | 45°       |  |
| 19 | Ramp Angle                                                                                                                                                                                                                                                                                                                                                                                                                                                                                                                                                                                                                                                                                                                                                                                                                                                                                                                                                                                                                                                                                                                                                                                                                                                                                                                                                                                                                                                                                                                                                                                                                                                                                                                                                                                                                                                                                                                                                                                                                                                                                                                     | 29°       |  |
| 20 | Departure Angle                                                                                                                                                                                                                                                                                                                                                                                                                                                                                                                                                                                                                                                                                                                                                                                                                                                                                                                                                                                                                                                                                                                                                                                                                                                                                                                                                                                                                                                                                                                                                                                                                                                                                                                                                                                                                                                                                                                                                                                                                                                                                                                | 45°       |  |
| 21 | Forward Tilt                                                                                                                                                                                                                                                                                                                                                                                                                                                                                                                                                                                                                                                                                                                                                                                                                                                                                                                                                                                                                                                                                                                                                                                                                                                                                                                                                                                                                                                                                                                                                                                                                                                                                                                                                                                                                                                                                                                                                                                                                                                                                                                   | 4°        |  |
| 22 | Backward Tilt                                                                                                                                                                                                                                                                                                                                                                                                                                                                                                                                                                                                                                                                                                                                                                                                                                                                                                                                                                                                                                                                                                                                                                                                                                                                                                                                                                                                                                                                                                                                                                                                                                                                                                                                                                                                                                                                                                                                                                                                                                                                                                                  | 8°        |  |
| 23 | Minimum Outside Radius                                                                                                                                                                                                                                                                                                                                                                                                                                                                                                                                                                                                                                                                                                                                                                                                                                                                                                                                                                                                                                                                                                                                                                                                                                                                                                                                                                                                                                                                                                                                                                                                                                                                                                                                                                                                                                                                                                                                                                                                                                                                                                         | 3120mm    |  |
| 24 | Platform Height                                                                                                                                                                                                                                                                                                                                                                                                                                                                                                                                                                                                                                                                                                                                                                                                                                                                                                                                                                                                                                                                                                                                                                                                                                                                                                                                                                                                                                                                                                                                                                                                                                                                                                                                                                                                                                                                                                                                                                                                                                                                                                                | 980mm     |  |
| 25 | Platform Length                                                                                                                                                                                                                                                                                                                                                                                                                                                                                                                                                                                                                                                                                                                                                                                                                                                                                                                                                                                                                                                                                                                                                                                                                                                                                                                                                                                                                                                                                                                                                                                                                                                                                                                                                                                                                                                                                                                                                                                                                                                                                                                | 1490mm    |  |
|    |                                                                                                                                                                                                                                                                                                                                                                                                                                                                                                                                                                                                                                                                                                                                                                                                                                                                                                                                                                                                                                                                                                                                                                                                                                                                                                                                                                                                                                                                                                                                                                                                                                                                                                                                                                                                                                                                                                                                                                                                                                                                                                                                |           |  |
| Α  | Capacity                                                                                                                                                                                                                                                                                                                                                                                                                                                                                                                                                                                                                                                                                                                                                                                                                                                                                                                                                                                                                                                                                                                                                                                                                                                                                                                                                                                                                                                                                                                                                                                                                                                                                                                                                                                                                                                                                                                                                                                                                                                                                                                       | 12,000 kg |  |
|    | The same of the sa |           |  |