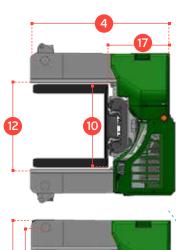

## **C-SERIES** C3000E-C5000E

The electric multi-directional forklift designed for the safe, space saving and productive handling of

long and bulky loads.

| REF. | DESCRIPTION                             | C3000 E                 | C4000 E                  | C5000 E           |
|------|-----------------------------------------|-------------------------|--------------------------|-------------------|
| 1a   | Max. Lift Height                        |                         | 4040mm                   |                   |
| 1b   | Freelift Height                         |                         | 0mm                      |                   |
| 2    | Height Mast Closed                      |                         | 2855mm                   |                   |
| 3    | Max. (Mast raised)                      |                         | 4870mm                   |                   |
| 4    | Overall Length                          | 1950mm                  | 2300mm                   | 2500mm            |
| 5    | Mast Travel                             | 950mm                   | 1300mm                   | 1450mm            |
| 6    | Ground Clearance Under Mast             |                         | 150mm                    |                   |
| 7    | Ground Clearance to Centre of Wheelbase |                         | 310mm                    |                   |
| 8    | Height Over Cab (Without work lights)   |                         | 2440mm                   |                   |
| 9    | Width                                   |                         | 2275mm                   |                   |
| 10   | Outside Spread of Fork Arms             |                         | 1350mm                   |                   |
| 11   | Track Front                             |                         | 2025mm                   |                   |
| 12   | Frame Opening                           |                         | 1400mm                   |                   |
| 13   | Load Centre Distance                    | 450mm                   | 600mm                    | 600mm             |
| 14   | Overhang Front                          | '                       | 220mm                    |                   |
| 15   | Wheelbase                               | 1545mm                  | 1895mm                   | 2045mm            |
| 16   | Overhang Back                           |                         | 135mm                    |                   |
| 17   | Length From Face of Fork                | 1100mm                  | 1100mm                   | 1150mm            |
| 18   | Approach Angle                          |                         | 45°                      |                   |
| 19   | Ramp Angle                              |                         | 1 <b>7</b> °             |                   |
| 20   | Departure Angle                         |                         | 45°                      |                   |
| 21   | Forward Tilt                            |                         | 3°                       |                   |
| 22   | Backward Tilt                           |                         | 5°                       |                   |
| 23   | Minimum Outside Radius                  | 2235mm                  | 2310mm                   | 2490mm            |
| 24   | Platform Height                         |                         | 485mm                    |                   |
| 25   | Platform Length                         | 850mm                   | 1200mm                   | 1350mm            |
| Α    | Capacity                                | 3000kg                  | 4000kg                   | 5000kg            |
| В    | Unladen Weight                          | 6300kg                  | 6650kg                   | 6850kg            |
| C    | Maximum Ground Speed                    | osoong                  | 10km/h                   | oosong            |
| D    | Gradeability                            | 10%                     |                          |                   |
| E    | Battery Capacity ( V / Ah)              | 80V / 620Ah             |                          |                   |
| _    | buttery cupacity ( V / All)             |                         |                          | 50mm x            |
| F    | Fork Section                            | 50mm x 150mm<br>x 850mm | 50mm x 150mm<br>x 1200mm | 150mm x<br>1350mm |
| G    | 405x305x220 Front Tyre (Solid Rubber)   | OD 406mm / Width 220mm  |                          |                   |
| Н    | 27 x 10-12 Rear Tyre                    | OD 680mm / Width 255mm  |                          |                   |
| - 1  | Standard Colour                         | Green & Grey            |                          |                   |
| J    | AC Electric Traction Motor x 2          | 80v / 5kW               |                          |                   |
| K    | AC Electric Pump Motor                  |                         | 80V / 19kW               |                   |