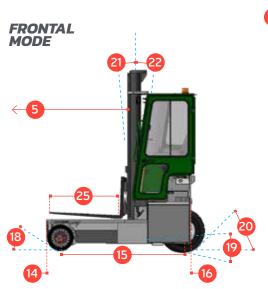

## **C-SERIES** C3000E-C5000E

The electric multi-directional forklift designed for the safe, space saving and productive handling of

long and bulky loads.

| REF. | DESCRIPTION                             | C3000 E                 | C4000 E                  | C5000 E           |
|------|-----------------------------------------|-------------------------|--------------------------|-------------------|
| 1a   | Max. Lift Height                        |                         | 4040mm                   |                   |
| 1b   | Freelift Height                         |                         | 0mm                      |                   |
| 2    | Height Mast Closed                      |                         | 2855mm                   |                   |
| 3    | Max. (Mast raised)                      |                         | 4870mm                   |                   |
| 4    | Overall Length                          | 1950mm                  | 2300mm                   | 2500mm            |
| 5    | Mast Travel                             | 950mm                   | 1300mm                   | 1450mm            |
| 6    | Ground Clearance Under Mast             |                         | 150mm                    |                   |
| 7    | Ground Clearance to Centre of Wheelbase |                         | 310mm                    |                   |
| 8    | Height Over Cab (Without work lights)   |                         | 2440mm                   |                   |
| 9    | Width                                   |                         | 2275mm                   |                   |
| 10   | Outside Spread of Fork Arms             |                         | 1350mm                   |                   |
| 11   | Track Front                             |                         | 2025mm                   |                   |
| 12   | Frame Opening                           |                         | 1400mm                   |                   |
| 13   | Load Centre Distance                    | 450mm                   | 600mm                    | 600mm             |
| 14   | Overhang Front                          | '                       | 220mm                    |                   |
| 15   | Wheelbase                               | 1545mm                  | 1895mm                   | 2045mm            |
| 16   | Overhang Back                           |                         | 135mm                    |                   |
| 17   | Length From Face of Fork                | 1100mm                  | 1100mm                   | 1150mm            |
| 18   | Approach Angle                          |                         | 45°                      |                   |
| 19   | Ramp Angle                              |                         | 1 <b>7</b> °             |                   |
| 20   | Departure Angle                         |                         | 45°                      |                   |
| 21   | Forward Tilt                            |                         | 3°                       |                   |
| 22   | Backward Tilt                           |                         | 5°                       |                   |
| 23   | Minimum Outside Radius                  | 2235mm                  | 2310mm                   | 2490mm            |
| 24   | Platform Height                         |                         | 485mm                    |                   |
| 25   | Platform Length                         | 850mm                   | 1200mm                   | 1350mm            |
| Α    | Capacity                                | 3000kg                  | 4000kg                   | 5000kg            |
| В    | Unladen Weight                          | 6300kg                  | 6650kg                   | 6850kg            |
| C    | Maximum Ground Speed                    | osoong                  | 10km/h                   | oosong            |
| D    | Gradeability                            | 10%                     |                          |                   |
| E    | Battery Capacity ( V / Ah)              | 80V / 620Ah             |                          |                   |
| _    | buttery cupacity ( V / All)             |                         |                          | 50mm x            |
| F    | Fork Section                            | 50mm x 150mm<br>x 850mm | 50mm x 150mm<br>x 1200mm | 150mm x<br>1350mm |
| G    | 405x305x220 Front Tyre (Solid Rubber)   | OD 406mm / Width 220mm  |                          |                   |
| Н    | 27 x 10-12 Rear Tyre                    | OD 680mm / Width 255mm  |                          |                   |
| - 1  | Standard Colour                         | Green & Grey            |                          |                   |
| J    | AC Electric Traction Motor x 2          | 80v / 5kW               |                          |                   |
| K    | AC Electric Pump Motor                  |                         | 80V / 19kW               |                   |