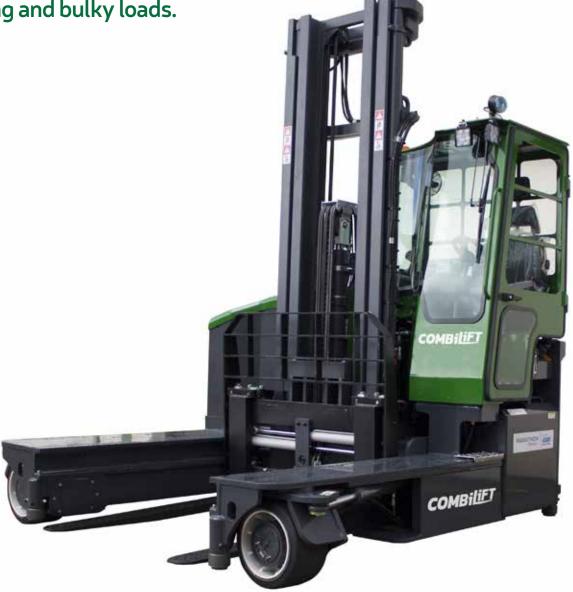

## **C-SERIES** C3000E-C5000E

The electric multi-directional forklift designed for the safe, space saving and productive handling of

long and bulky loads.

| REF. | DESCRIPTION                             | C3000 E                 | C4000 E                  | C5000 E           |
|------|-----------------------------------------|-------------------------|--------------------------|-------------------|
| 1a   | Max. Lift Height                        |                         | 4040mm                   |                   |
| 1b   | Freelift Height                         |                         | 0mm                      |                   |
| 2    | Height Mast Closed                      |                         | 2855mm                   |                   |
| 3    | Max. (Mast raised)                      |                         | 4870mm                   |                   |
| 4    | Overall Length                          | 1950mm                  | 2300mm                   | 2500mm            |
| 5    | Mast Travel                             | 950mm                   | 1300mm                   | 1450mm            |
| 6    | Ground Clearance Under Mast             |                         | 150mm                    |                   |
| 7    | Ground Clearance to Centre of Wheelbase |                         | 310mm                    |                   |
| 8    | Height Over Cab (Without work lights)   |                         | 2440mm                   |                   |
| 9    | Width                                   |                         | 2275mm                   |                   |
| 10   | Outside Spread of Fork Arms             |                         | 1350mm                   |                   |
| 11   | Track Front                             |                         | 2025mm                   |                   |
| 12   | Frame Opening                           |                         | 1400mm                   |                   |
| 13   | Load Centre Distance                    | 450mm                   | 600mm                    | 600mm             |
| 14   | Overhang Front                          | '                       | 220mm                    |                   |
| 15   | Wheelbase                               | 1545mm                  | 1895mm                   | 2045mm            |
| 16   | Overhang Back                           |                         | 135mm                    |                   |
| 17   | Length From Face of Fork                | 1100mm                  | 1100mm                   | 1150mm            |
| 18   | Approach Angle                          |                         | 45°                      |                   |
| 19   | Ramp Angle                              |                         | 1 <b>7</b> °             |                   |
| 20   | Departure Angle                         |                         | 45°                      |                   |
| 21   | Forward Tilt                            |                         | 3°                       |                   |
| 22   | Backward Tilt                           |                         | 5°                       |                   |
| 23   | Minimum Outside Radius                  | 2235mm                  | 2310mm                   | 2490mm            |
| 24   | Platform Height                         |                         | 485mm                    |                   |
| 25   | Platform Length                         | 850mm                   | 1200mm                   | 1350mm            |
| Α    | Capacity                                | 3000kg                  | 4000kg                   | 5000kg            |
| В    | Unladen Weight                          | 6300kg                  | 6650kg                   | 6850kg            |
| C    | Maximum Ground Speed                    | osoong                  | 10km/h                   | oosong            |
| D    | Gradeability                            | 10%                     |                          |                   |
| E    | Battery Capacity ( V / Ah)              | 80V / 620Ah             |                          |                   |
| _    | buttery cupacity ( V / All)             |                         |                          | 50mm x            |
| F    | Fork Section                            | 50mm x 150mm<br>x 850mm | 50mm x 150mm<br>x 1200mm | 150mm x<br>1350mm |
| G    | 405x305x220 Front Tyre (Solid Rubber)   | OD 406mm / Width 220mm  |                          |                   |
| Н    | 27 x 10-12 Rear Tyre                    | OD 680mm / Width 255mm  |                          |                   |
| - 1  | Standard Colour                         | Green & Grey            |                          |                   |
| J    | AC Electric Traction Motor x 2          | 80v / 5kW               |                          |                   |
| K    | AC Electric Pump Motor                  |                         | 80V / 19kW               |                   |

## **Multi-Directional**

## Features Include:

- Rubber Mounted Cabin
- AC Motor Technology
- Multi-Direction Operation
- · Load Sensing Steering
- Curtis AC Software
- 4 Way Lever Positioning of Wheels
- 2 Wheel Drive