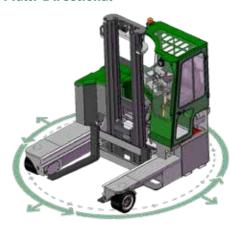

## **Multi-Directional**

## Features Include:

- Rubber Mounted Cabin
- AC Motor Technology
- Multi-Direction Operation
- · Load Sensing Steering
- Curtis AC Software
- 4 Way Lever Positioning of Wheels
- 2 Wheel Drive