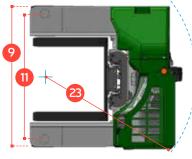

## **C-SERIES** C3000E-C5000E

The electric multi-directional forklift designed for the safe, space saving and productive handling of

long and bulky loads.

| REF. | DESCRIPTION                             | C3000 E                 | C4000 E                  | C5000 E           |
|------|-----------------------------------------|-------------------------|--------------------------|-------------------|
| 1a   | Max. Lift Height                        |                         | 4040mm                   |                   |
| 1b   | Freelift Height                         |                         | 0mm                      |                   |
| 2    | Height Mast Closed                      |                         | 2855mm                   |                   |
| 3    | Max. (Mast raised)                      |                         | 4870mm                   |                   |
| 4    | Overall Length                          | 1950mm                  | 2300mm                   | 2500mm            |
| 5    | Mast Travel                             | 950mm                   | 1300mm                   | 1450mm            |
| 6    | Ground Clearance Under Mast             |                         | 150mm                    |                   |
| 7    | Ground Clearance to Centre of Wheelbase |                         | 310mm                    |                   |
| 8    | Height Over Cab (Without work lights)   |                         | 2440mm                   |                   |
| 9    | Width                                   |                         | 2275mm                   |                   |
| 10   | Outside Spread of Fork Arms             |                         | 1350mm                   |                   |
| 11   | Track Front                             |                         | 2025mm                   |                   |
| 12   | Frame Opening                           |                         | 1400mm                   |                   |
| 13   | Load Centre Distance                    | 450mm                   | 600mm                    | 600mm             |
| 14   | Overhang Front                          | '                       | 220mm                    |                   |
| 15   | Wheelbase                               | 1545mm                  | 1895mm                   | 2045mm            |
| 16   | Overhang Back                           |                         | 135mm                    |                   |
| 17   | Length From Face of Fork                | 1100mm                  | 1100mm                   | 1150mm            |
| 18   | Approach Angle                          |                         | 45°                      |                   |
| 19   | Ramp Angle                              |                         | 1 <b>7</b> °             |                   |
| 20   | Departure Angle                         |                         | 45°                      |                   |
| 21   | Forward Tilt                            |                         | 3°                       |                   |
| 22   | Backward Tilt                           |                         | 5°                       |                   |
| 23   | Minimum Outside Radius                  | 2235mm                  | 2310mm                   | 2490mm            |
| 24   | Platform Height                         |                         | 485mm                    |                   |
| 25   | Platform Length                         | 850mm                   | 1200mm                   | 1350mm            |
| Α    | Capacity                                | 3000kg                  | 4000kg                   | 5000kg            |
| В    | Unladen Weight                          | 6300kg                  | 6650kg                   | 6850kg            |
| C    | Maximum Ground Speed                    | osoong                  | 10km/h                   | oosong            |
| D    | Gradeability                            | 10%                     |                          |                   |
| E    | Battery Capacity ( V / Ah)              | 80V / 620Ah             |                          |                   |
| _    | buttery cupacity ( V / All)             |                         |                          | 50mm x            |
| F    | Fork Section                            | 50mm x 150mm<br>x 850mm | 50mm x 150mm<br>x 1200mm | 150mm x<br>1350mm |
| G    | 405x305x220 Front Tyre (Solid Rubber)   | OD 406mm / Width 220mm  |                          |                   |
| Н    | 27 x 10-12 Rear Tyre                    | OD 680mm / Width 255mm  |                          |                   |
| - 1  | Standard Colour                         | Green & Grey            |                          |                   |
| J    | AC Electric Traction Motor x 2          | 80v / 5kW               |                          |                   |
| K    | AC Electric Pump Motor                  |                         | 80V / 19kW               |                   |