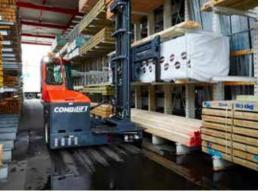

## **C-SERIES** C3000E-C5000E

The electric multi-directional forklift designed for the safe, space saving and productive handling of

long and bulky loads.

| REF. | DESCRIPTION                             | C3000 E                 | C4000 E                  | C5000 E           |
|------|-----------------------------------------|-------------------------|--------------------------|-------------------|
| 1a   | Max. Lift Height                        |                         | 4040mm                   |                   |
| 1b   | Freelift Height                         |                         | 0mm                      |                   |
| 2    | Height Mast Closed                      |                         | 2855mm                   |                   |
| 3    | Max. (Mast raised)                      |                         | 4870mm                   |                   |
| 4    | Overall Length                          | 1950mm                  | 2300mm                   | 2500mm            |
| 5    | Mast Travel                             | 950mm                   | 1300mm                   | 1450mm            |
| 6    | Ground Clearance Under Mast             |                         | 150mm                    |                   |
| 7    | Ground Clearance to Centre of Wheelbase |                         | 310mm                    |                   |
| 8    | Height Over Cab (Without work lights)   |                         | 2440mm                   |                   |
| 9    | Width                                   |                         | 2275mm                   |                   |
| 10   | Outside Spread of Fork Arms             |                         | 1350mm                   |                   |
| 11   | Track Front                             |                         | 2025mm                   |                   |
| 12   | Frame Opening                           |                         | 1400mm                   |                   |
| 13   | Load Centre Distance                    | 450mm                   | 600mm                    | 600mm             |
| 14   | Overhang Front                          | '                       | 220mm                    |                   |
| 15   | Wheelbase                               | 1545mm                  | 1895mm                   | 2045mm            |
| 16   | Overhang Back                           |                         | 135mm                    |                   |
| 17   | Length From Face of Fork                | 1100mm                  | 1100mm                   | 1150mm            |
| 18   | Approach Angle                          |                         | 45°                      |                   |
| 19   | Ramp Angle                              |                         | 1 <b>7</b> °             |                   |
| 20   | Departure Angle                         |                         | 45°                      |                   |
| 21   | Forward Tilt                            |                         | 3°                       |                   |
| 22   | Backward Tilt                           |                         | 5°                       |                   |
| 23   | Minimum Outside Radius                  | 2235mm                  | 2310mm                   | 2490mm            |
| 24   | Platform Height                         |                         | 485mm                    |                   |
| 25   | Platform Length                         | 850mm                   | 1200mm                   | 1350mm            |
| Α    | Capacity                                | 3000kg                  | 4000kg                   | 5000kg            |
| В    | Unladen Weight                          | 6300kg                  | 6650kg                   | 6850kg            |
| C    | Maximum Ground Speed                    | osoong                  | 10km/h                   | oosong            |
| D    | Gradeability                            | 10%                     |                          |                   |
| E    | Battery Capacity ( V / Ah)              | 80V / 620Ah             |                          |                   |
| _    | buttery cupacity ( V / All)             |                         |                          | 50mm x            |
| F    | Fork Section                            | 50mm x 150mm<br>x 850mm | 50mm x 150mm<br>x 1200mm | 150mm x<br>1350mm |
| G    | 405x305x220 Front Tyre (Solid Rubber)   | OD 406mm / Width 220mm  |                          |                   |
| Н    | 27 x 10-12 Rear Tyre                    | OD 680mm / Width 255mm  |                          |                   |
| - 1  | Standard Colour                         | Green & Grey            |                          |                   |
| J    | AC Electric Traction Motor x 2          | 80v / 5kW               |                          |                   |
| K    | AC Electric Pump Motor                  |                         | 80V / 19kW               |                   |

## **Multi-Directional**