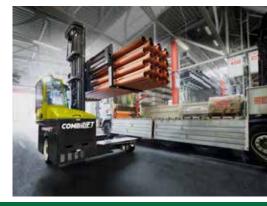

## **C-SERIES** C3000E-C5000E

The electric multi-directional forklift designed for the safe, space saving and productive handling of

long and bulky loads.

| REF. | DESCRIPTION                             | C3000 E                 | C4000 E                  | C5000 E           |
|------|-----------------------------------------|-------------------------|--------------------------|-------------------|
| 1a   | Max. Lift Height                        |                         | 4040mm                   |                   |
| 1b   | Freelift Height                         |                         | 0mm                      |                   |
| 2    | Height Mast Closed                      |                         | 2855mm                   |                   |
| 3    | Max. (Mast raised)                      |                         | 4870mm                   |                   |
| 4    | Overall Length                          | 1950mm                  | 2300mm                   | 2500mm            |
| 5    | Mast Travel                             | 950mm                   | 1300mm                   | 1450mm            |
| 6    | Ground Clearance Under Mast             |                         | 150mm                    |                   |
| 7    | Ground Clearance to Centre of Wheelbase |                         | 310mm                    |                   |
| 8    | Height Over Cab (Without work lights)   |                         | 2440mm                   |                   |
| 9    | Width                                   |                         | 2275mm                   |                   |
| 10   | Outside Spread of Fork Arms             |                         | 1350mm                   |                   |
| 11   | Track Front                             |                         | 2025mm                   |                   |
| 12   | Frame Opening                           |                         | 1400mm                   |                   |
| 13   | Load Centre Distance                    | 450mm                   | 600mm                    | 600mm             |
| 14   | Overhang Front                          | '                       | 220mm                    |                   |
| 15   | Wheelbase                               | 1545mm                  | 1895mm                   | 2045mm            |
| 16   | Overhang Back                           |                         | 135mm                    |                   |
| 17   | Length From Face of Fork                | 1100mm                  | 1100mm                   | 1150mm            |
| 18   | Approach Angle                          |                         | 45°                      |                   |
| 19   | Ramp Angle                              |                         | 1 <b>7</b> °             |                   |
| 20   | Departure Angle                         |                         | 45°                      |                   |
| 21   | Forward Tilt                            |                         | 3°                       |                   |
| 22   | Backward Tilt                           |                         | 5°                       |                   |
| 23   | Minimum Outside Radius                  | 2235mm                  | 2310mm                   | 2490mm            |
| 24   | Platform Height                         |                         | 485mm                    |                   |
| 25   | Platform Length                         | 850mm                   | 1200mm                   | 1350mm            |
| Α    | Capacity                                | 3000kg                  | 4000kg                   | 5000kg            |
| В    | Unladen Weight                          | 6300kg                  | 6650kg                   | 6850kg            |
| C    | Maximum Ground Speed                    | osoong                  | 10km/h                   | oosong            |
| D    | Gradeability                            | 10%                     |                          |                   |
| E    | Battery Capacity ( V / Ah)              | 80V / 620Ah             |                          |                   |
| _    | buttery cupacity ( V / All)             |                         |                          | 50mm x            |
| F    | Fork Section                            | 50mm x 150mm<br>x 850mm | 50mm x 150mm<br>x 1200mm | 150mm x<br>1350mm |
| G    | 405x305x220 Front Tyre (Solid Rubber)   | OD 406mm / Width 220mm  |                          |                   |
| Н    | 27 x 10-12 Rear Tyre                    | OD 680mm / Width 255mm  |                          |                   |
| - 1  | Standard Colour                         | Green & Grey            |                          |                   |
| J    | AC Electric Traction Motor x 2          | 80v / 5kW               |                          |                   |
| K    | AC Electric Pump Motor                  |                         | 80V / 19kW               |                   |

## **Multi-Directional**