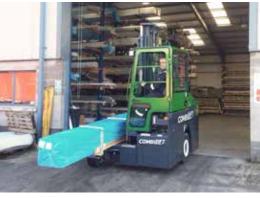

## **C-SERIES** C3000E-C5000E

The electric multi-directional forklift designed for the safe, space saving and productive handling of

long and bulky loads.

| REF. | DESCRIPTION                             | C3000 E                 | C4000 E                  | C5000 E           |
|------|-----------------------------------------|-------------------------|--------------------------|-------------------|
| 1a   | Max. Lift Height                        |                         | 4040mm                   |                   |
| 1b   | Freelift Height                         |                         | 0mm                      |                   |
| 2    | Height Mast Closed                      |                         | 2855mm                   |                   |
| 3    | Max. (Mast raised)                      |                         | 4870mm                   |                   |
| 4    | Overall Length                          | 1950mm                  | 2300mm                   | 2500mm            |
| 5    | Mast Travel                             | 950mm                   | 1300mm                   | 1450mm            |
| 6    | Ground Clearance Under Mast             |                         | 150mm                    |                   |
| 7    | Ground Clearance to Centre of Wheelbase |                         | 310mm                    |                   |
| 8    | Height Over Cab (Without work lights)   |                         | 2440mm                   |                   |
| 9    | Width                                   |                         | 2275mm                   |                   |
| 10   | Outside Spread of Fork Arms             |                         | 1350mm                   |                   |
| 11   | Track Front                             |                         | 2025mm                   |                   |
| 12   | Frame Opening                           |                         | 1400mm                   |                   |
| 13   | Load Centre Distance                    | 450mm                   | 600mm                    | 600mm             |
| 14   | Overhang Front                          | '                       | 220mm                    |                   |
| 15   | Wheelbase                               | 1545mm                  | 1895mm                   | 2045mm            |
| 16   | Overhang Back                           |                         | 135mm                    |                   |
| 17   | Length From Face of Fork                | 1100mm                  | 1100mm                   | 1150mm            |
| 18   | Approach Angle                          |                         | 45°                      |                   |
| 19   | Ramp Angle                              |                         | 1 <b>7</b> °             |                   |
| 20   | Departure Angle                         |                         | 45°                      |                   |
| 21   | Forward Tilt                            |                         | 3°                       |                   |
| 22   | Backward Tilt                           |                         | 5°                       |                   |
| 23   | Minimum Outside Radius                  | 2235mm                  | 2310mm                   | 2490mm            |
| 24   | Platform Height                         |                         | 485mm                    |                   |
| 25   | Platform Length                         | 850mm                   | 1200mm                   | 1350mm            |
| Α    | Capacity                                | 3000kg                  | 4000kg                   | 5000kg            |
| В    | Unladen Weight                          | 6300kg                  | 6650kg                   | 6850kg            |
| C    | Maximum Ground Speed                    | osoong                  | 10km/h                   | oosong            |
| D    | Gradeability                            | 10%                     |                          |                   |
| E    | Battery Capacity ( V / Ah)              | 80V / 620Ah             |                          |                   |
| _    | buttery cupacity ( V / All)             |                         |                          | 50mm x            |
| F    | Fork Section                            | 50mm x 150mm<br>x 850mm | 50mm x 150mm<br>x 1200mm | 150mm x<br>1350mm |
| G    | 405x305x220 Front Tyre (Solid Rubber)   | OD 406mm / Width 220mm  |                          |                   |
| Н    | 27 x 10-12 Rear Tyre                    | OD 680mm / Width 255mm  |                          |                   |
| - 1  | Standard Colour                         | Green & Grey            |                          |                   |
| J    | AC Electric Traction Motor x 2          | 80v / 5kW               |                          |                   |
| K    | AC Electric Pump Motor                  |                         | 80V / 19kW               |                   |

## **Multi-Directional**