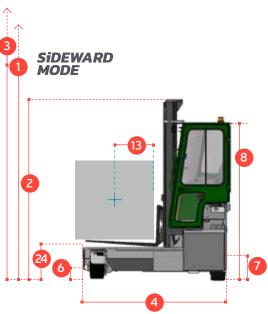

## **C-SERIES** C3000E-C5000E

The electric multi-directional forklift designed for the safe, space saving and productive handling of

long and bulky loads.

| REF. | DESCRIPTION                             | C3000 E                 | C4000 E                  | C5000 E           |
|------|-----------------------------------------|-------------------------|--------------------------|-------------------|
| 1a   | Max. Lift Height                        |                         | 4040mm                   |                   |
| 1b   | Freelift Height                         |                         | 0mm                      |                   |
| 2    | Height Mast Closed                      |                         | 2855mm                   |                   |
| 3    | Max. (Mast raised)                      |                         | 4870mm                   |                   |
| 4    | Overall Length                          | 1950mm                  | 2300mm                   | 2500mm            |
| 5    | Mast Travel                             | 950mm                   | 1300mm                   | 1450mm            |
| 6    | Ground Clearance Under Mast             |                         | 150mm                    |                   |
| 7    | Ground Clearance to Centre of Wheelbase |                         | 310mm                    |                   |
| 8    | Height Over Cab (Without work lights)   |                         | 2440mm                   |                   |
| 9    | Width                                   |                         | 2275mm                   |                   |
| 10   | Outside Spread of Fork Arms             |                         | 1350mm                   |                   |
| 11   | Track Front                             |                         | 2025mm                   |                   |
| 12   | Frame Opening                           |                         | 1400mm                   |                   |
| 13   | Load Centre Distance                    | 450mm                   | 600mm                    | 600mm             |
| 14   | Overhang Front                          | '                       | 220mm                    |                   |
| 15   | Wheelbase                               | 1545mm                  | 1895mm                   | 2045mm            |
| 16   | Overhang Back                           |                         | 135mm                    |                   |
| 17   | Length From Face of Fork                | 1100mm                  | 1100mm                   | 1150mm            |
| 18   | Approach Angle                          |                         | 45°                      |                   |
| 19   | Ramp Angle                              |                         | 1 <b>7</b> °             |                   |
| 20   | Departure Angle                         |                         | 45°                      |                   |
| 21   | Forward Tilt                            |                         | 3°                       |                   |
| 22   | Backward Tilt                           |                         | 5°                       |                   |
| 23   | Minimum Outside Radius                  | 2235mm                  | 2310mm                   | 2490mm            |
| 24   | Platform Height                         |                         | 485mm                    |                   |
| 25   | Platform Length                         | 850mm                   | 1200mm                   | 1350mm            |
| Α    | Capacity                                | 3000kg                  | 4000kg                   | 5000kg            |
| В    | Unladen Weight                          | 6300kg                  | 6650kg                   | 6850kg            |
| C    | Maximum Ground Speed                    | osoong                  | 10km/h                   | oosong            |
| D    | Gradeability                            | 10%                     |                          |                   |
| E    | Battery Capacity ( V / Ah)              | 80V / 620Ah             |                          |                   |
| _    | buttery cupacity ( V / All)             |                         |                          | 50mm x            |
| F    | Fork Section                            | 50mm x 150mm<br>x 850mm | 50mm x 150mm<br>x 1200mm | 150mm x<br>1350mm |
| G    | 405x305x220 Front Tyre (Solid Rubber)   | OD 406mm / Width 220mm  |                          |                   |
| Н    | 27 x 10-12 Rear Tyre                    | OD 680mm / Width 255mm  |                          |                   |
| - 1  | Standard Colour                         | Green & Grey            |                          |                   |
| J    | AC Electric Traction Motor x 2          | 80v / 5kW               |                          |                   |
| K    | AC Electric Pump Motor                  |                         | 80V / 19kW               |                   |