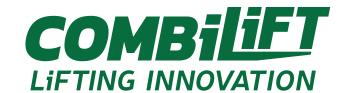

## C-SERIES C8,000 ET

The multi-directional forklift designed for the safe, space saving and productive handling of long and bulky loads.

| REF. | DESCRIPTION                             | C8000 ET |
|------|-----------------------------------------|----------|
| 1a   | Standard Lift Height                    | 4536 mm  |
| 1b   | Freelift Height                         | 0 mm     |
| 2    | Height Mast Closed                      | 3430 mm  |
| 3    | Max. (Mast raised)                      | 5936 mm  |
| 4    | Overall Length                          | 2670 mm  |
| 5    | Mast Travel                             | 1530 mm  |
| 6    | Ground Clearance Under Mast             | 290 mm   |
| 7    | Ground Clearance to Centre of Wheelbase | 200 mm   |
| 8    | Height Over Cab (Without work - lights) | 2650 mm  |
| 9    | Width                                   | 3045 mm  |
| 10   | Outside Spread of Fork Arms             | 1600 mm  |
| 11   | Track Front                             | 2732 mm  |
| 12   | Frame Opening                           | 1650 mm  |
| 13   | Load Centre Distance                    | 600 mm   |
| 14   | Overhang Front                          | 293 mm   |
| 15   | Wheelbase                               | 2191 mm  |
| 16   | Overhang Back                           | 186 mm   |
| 17   | Length From Face of Fork                | 1180 mm  |
| 18   | Approach Angle                          | 45°      |
| 19   | Ramp Angle                              | 29°      |
| 20   | Departure Angle                         | 45°      |
| 21   | Forward Tilt                            | 3°       |
| 22   | Backward Tilt                           | 5°       |
| 23   | Minimum Outside Radius                  | 2765 mm  |
| 24   | Platform Height                         | 690 mm   |
| 25   | Platform Length                         | 1490 mm  |
|      |                                         |          |
| Α    | Capacity                                | 8000 kg  |
|      |                                         |          |

| Α   | Capacity                             | 8000 kg                  |
|-----|--------------------------------------|--------------------------|
| В   | Unladen Weight                       | 11500 kg                 |
| C   | Maximum Ground Speed                 | 12 km/h                  |
| D   | Gradibility                          | 10%                      |
| Е   | Drive Rear/Front                     | 7 kw x 1 / 6 kW x 2      |
| F   | Electrics                            | 80V x 1000 Ah            |
| G   | Fork Section                         | 50 mm x 200 mm x 1490 mm |
| Н   | Front Tyre (solid rubber slick tyre) | OD 559 mm / Width 305mm  |
| - 1 | Rear Tyre                            | OD 840 mm / Width 350 mm |
| J   | Standard Colour                      | Yellow & Grey            |
| K   | Suspension Seat                      | Grammar MSG65/521        |

## Features Include:

- Rubber Mounted Cabin
- **Multi-Direction Operation**
- Load Sensing Steering
- 3 Wheel Drive
- 4-way lever positioning of Wheels
- AC Motor Technology