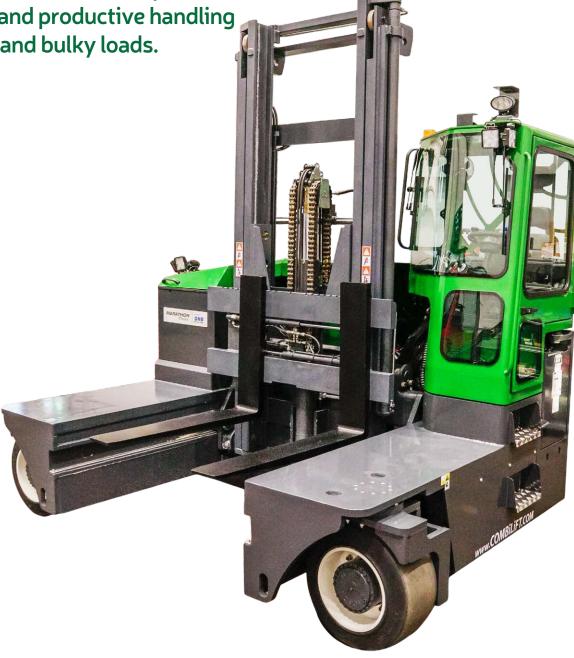

## C-SERIES C8,000 ET

The multi-directional forklift designed for the safe, space saving and productive handling of long and bulky loads.

| REF. | DESCRIPTION                             | C8000 ET |
|------|-----------------------------------------|----------|
| 1a   | Standard Lift Height                    | 4536 mm  |
| 1b   | Freelift Height                         | 0 mm     |
| 2    | Height Mast Closed                      | 3430 mm  |
| 3    | Max. (Mast raised)                      | 5936 mm  |
| 4    | Overall Length                          | 2670 mm  |
| 5    | Mast Travel                             | 1530 mm  |
| 6    | Ground Clearance Under Mast             | 290 mm   |
| 7    | Ground Clearance to Centre of Wheelbase | 200 mm   |
| 8    | Height Over Cab (Without work - lights) | 2650 mm  |
| 9    | Width                                   | 3045 mm  |
| 10   | Outside Spread of Fork Arms             | 1600 mm  |
| 11   | Track Front                             | 2732 mm  |
| 12   | Frame Opening                           | 1650 mm  |
| 13   | Load Centre Distance                    | 600 mm   |
| 14   | Overhang Front                          | 293 mm   |
| 15   | Wheelbase                               | 2191 mm  |
| 16   | Overhang Back                           | 186 mm   |
| 17   | Length From Face of Fork                | 1180 mm  |
| 18   | Approach Angle                          | 45°      |
| 19   | Ramp Angle                              | 29°      |
| 20   | Departure Angle                         | 45°      |
| 21   | Forward Tilt                            | 3°       |
| 22   | Backward Tilt                           | 5°       |
| 23   | Minimum Outside Radius                  | 2765 mm  |
| 24   | Platform Height                         | 690 mm   |
| 25   | Platform Length                         | 1490 mm  |
|      |                                         |          |
| Α    | Capacity                                | 8000 kg  |
|      |                                         |          |

## Features Include:

- Rubber Mounted Cabin
- **Multi-Direction Operation**
- Load Sensing Steering
- 3 Wheel Drive
- 4-way lever positioning of Wheels
- AC Motor Technology