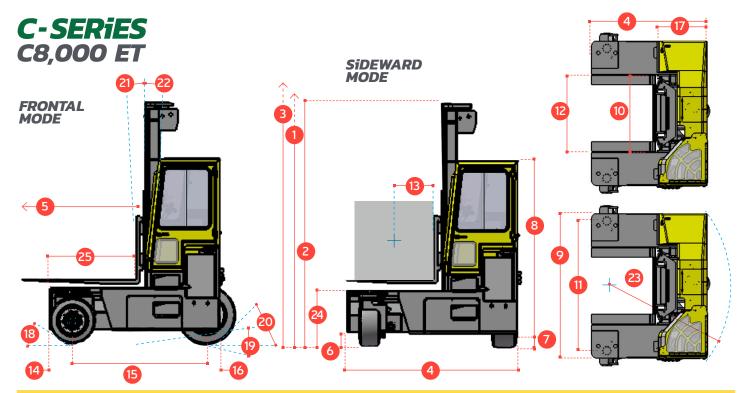

## C-SERIES C8,000 ET

The multi-directional forklift designed for the safe, space saving and productive handling of long and bulky loads.

| REF. | DESCRIPTION                             | C8000 ET |
|------|-----------------------------------------|----------|
| 1a   | Standard Lift Height                    | 4536 mm  |
| 1b   | Freelift Height                         | 0 mm     |
| 2    | Height Mast Closed                      | 3430 mm  |
| 3    | Max. (Mast raised)                      | 5936 mm  |
| 4    | Overall Length                          | 2670 mm  |
| 5    | Mast Travel                             | 1530 mm  |
| 6    | Ground Clearance Under Mast             | 290 mm   |
| 7    | Ground Clearance to Centre of Wheelbase | 200 mm   |
| 8    | Height Over Cab (Without work - lights) | 2650 mm  |
| 9    | Width                                   | 3045 mm  |
| 10   | Outside Spread of Fork Arms             | 1600 mm  |
| 11   | Track Front                             | 2732 mm  |
| 12   | Frame Opening                           | 1650 mm  |
| 13   | Load Centre Distance                    | 600 mm   |
| 14   | Overhang Front                          | 293 mm   |
| 15   | Wheelbase                               | 2191 mm  |
| 16   | Overhang Back                           | 186 mm   |
| 17   | Length From Face of Fork                | 1180 mm  |
| 18   | Approach Angle                          | 45°      |
| 19   | Ramp Angle                              | 29°      |
| 20   | Departure Angle                         | 45°      |
| 21   | Forward Tilt                            | 3°       |
| 22   | Backward Tilt                           | 5°       |
| 23   | Minimum Outside Radius                  | 2765 mm  |
| 24   | Platform Height                         | 690 mm   |
| 25   | Platform Length                         | 1490 mm  |
|      |                                         |          |
| Α    | Capacity                                | 8000 kg  |
|      |                                         |          |