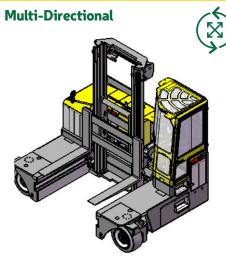

## Features Include:

- Rubber Mounted Cabin
- **Multi-Direction Operation**
- Load Sensing Steering
- 3 Wheel Drive
- 4-way lever positioning of Wheels
- AC Motor Technology