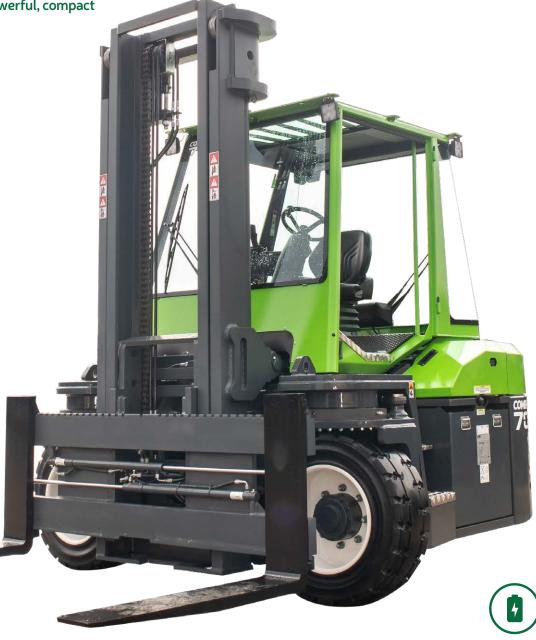

## COMBi-CB 70E

Amazing performance, extensive battery life and unrivalled ergonomics combined with all the advantages of the the Combi-CB range make the CB70E the most powerful, compact multidirectional forklift yet.

## Features Include:

- Ergonomic cabin
- Multi-directional operation
- Powered by AC technology
- Suspension Cabin
- Centrally Positioned Operator
- Rollout Batteries
- Rotating Seat