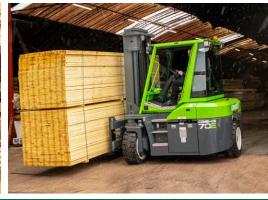

## COMBi-CB 70E

Amazing performance, extensive battery life and unrivalled ergonomics combined with all the advantages of the the Combi-CB range make the CB70E the most powerful, compact multidirectional forklift yet.

## Features Include:

- Ergonomic cabin
- Multi-directional operation
- Powered by AC technology
- Suspension Cabin
- Centrally Positioned Operator
- Rollout Batteries
- Rotating Seat