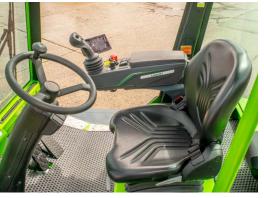

## Intelligent Seat Rotation

The CB70E's patented swivel seat automatically swivels 15° to the left or right with the selected direction of travel, maximising driver visibility and reducing strain when travelling in reverse.

## Features Include:

- Ergonomic cabin
- Multi-directional operation
- Powered by AC technology
- Suspension Cabin
- Centrally Positioned Operator
- Rollout Batteries
- Rotating Seat