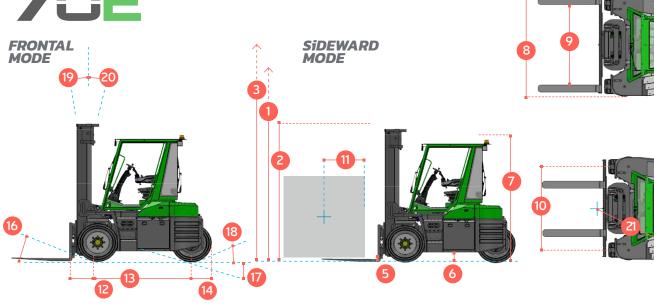

| DFE | DESCRIPTION                          | STD                      |
|-----|--------------------------------------|--------------------------|
| 1a  | Standard Lift Height                 | 4000mm                   |
| 1b  | Free Lift Height                     | Omm                      |
| 2   | Height Mast Closed                   | 3050 mm                  |
| 3   | Max. (Mast raised)                   | 5180 mm                  |
| 4   | Overall Length                       | 3880 mm                  |
| 5   | Ground Clearance Under Mast          | 140 mm                   |
| 6   | Ground Clearance to Wheelbase Centre | 210 mm                   |
| 7   | Height of Overhead Guard             | 2650 mm                  |
| 8   | Width                                | 2200 mm                  |
| 9   | Outside Spread of Fork Arms          | 2090 mm                  |
| 10  | Track Front                          | 1804 mm                  |
| 11  | Load Centre Distance                 | 600 mm                   |
| 12  | Overhang Front                       | 588 mm                   |
| 13  | Wheelbase                            | 1936 mm                  |
| 14  | Overhang Back                        | 155 mm                   |
| 15  | Length From Face of Fork             | 2680 mm                  |
| 16  | Approach Angle                       | 25°                      |
| 17  | Ramp Angle                           | 28°                      |
| 18  | Departure Angle                      | 28°                      |
| 19  | Forward Tilt                         | 6°                       |
| 20  | Backward Tilt                        | 6°                       |
| 21  | Minimum Outside Radius               | 1520 mm                  |
| 22  | Side Shift Mast                      | +/- 60 mm                |
|     |                                      |                          |
| Α   | Capacity                             | 7000 kg                  |
| В   | Unladen Weight                       | 13000 kg                 |
| C   | Maximum Ground Speed                 | 16 km/h                  |
| D   | Gradeability                         | 10%                      |
| E   | Battery Capacity                     | 80 V / 1000 Ah           |
| F   | AC Electric Traction Motor x 3       | 80 V / 7.5 kW            |
| G   | AC Electric Pump Motor               | 80 V / 41kW              |
| Н   | Fork Section                         | 150mm x 60mm x 1200mm    |
| - 1 | 355 50-20 Tyre x 3                   | OD 840 mm / Width 315 mm |
| J   | Standard Colour                      | Green and Grey           |
| K   | Suspension Seat                      | Grammer MSG 83/521       |
| L   |                                      |                          |