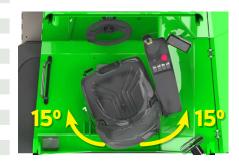

## Intelligent Seat Rotation

The CB70E's patented swivel seat automatically swivels 15° to the left or right with the selected direction of travel, maximising driver visibility and reducing strain when travelling in reverse.