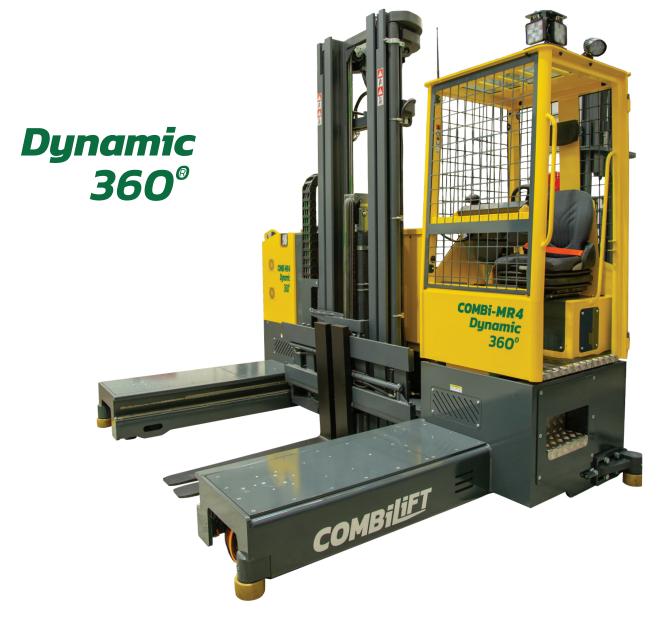

# COMBi-MR4 Dynamic 360° 3500 - 4500 kg

Incorporating our proprietary Dynamic 360® Steering System the Comb-MR4 enables seamless and intuitive directional change while driving.