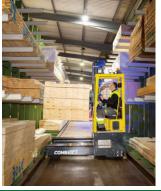

# COMBi-MR4 Dynamic 360° 3500 - 4500 kg

Incorporating our proprietary Dynamic 360® Steering System the Comb-MR4 enables seamless and intuitive directional change while driving.