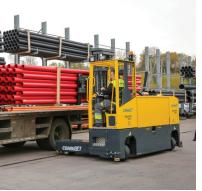

# COMBi-MR4 Dynamic 360° 3500 - 4500 kg

Incorporating our proprietary Dynamic 360® Steering System the Comb-MR4 enables seamless and intuitive directional change while driving.