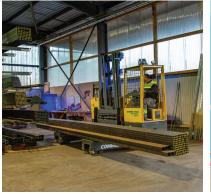

# COMBi-MR4 Dynamic 360° 3500 - 4500 kg

Incorporating our proprietary Dynamic 360® Steering System the Comb-MR4 enables seamless and intuitive directional change while driving.