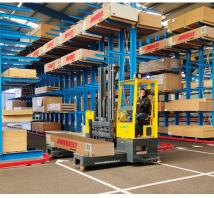

# COMBi-MR4 Dynamic 360° 3500 - 4500 kg

Incorporating our proprietary Dynamic 360® Steering System the Comb-MR4 enables seamless and intuitive directional change while driving.