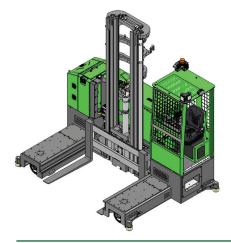

# COMBi-MR4 Dynamic 360° 3500 - 4500 kg

Incorporating our proprietary Dynamic 360® Steering System the Comb-MR4 enables seamless and intuitive directional change while driving.